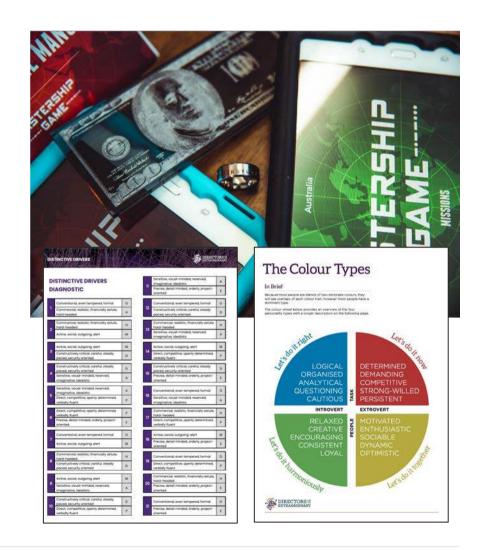

# Add-on: Personality Profiling

Your team will gain deeper insights as to how they work as an individual and within a team. Paired with a simulation, this is an excellent way to create rich added learning stimulus in a safe environment.

A facilitated discovery session will go into detail about personality types, how these played out in the simulation, lessons that can be drawn and how an awareness of personality types can aid in day-to-day team dynamics. Personality Profiling is an additional 45 minutes to the experience.

Select from Rainbow Diagnostic or Distinctive Drivers Profile